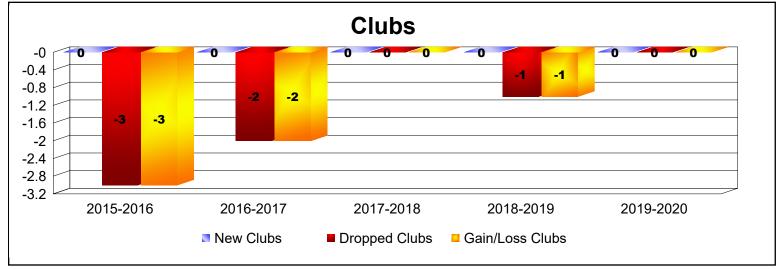

District 106 B As of June 2020 Cumulative

| Year      | New<br>Clubs | Dropped<br>Clubs | Gain/<br>Loss<br>Clubs | New<br>Members | Charter<br>Members | Reinstate<br>Members | Transfer<br>Members | Total<br>Member<br>Added | Total<br>Members<br>Dropped | Gain/<br>Loss<br>Members |
|-----------|--------------|------------------|------------------------|----------------|--------------------|----------------------|---------------------|--------------------------|-----------------------------|--------------------------|
| 2015-2016 | 0            | -3               | -3                     | 181            | 2                  | 1                    | 5                   | 189                      | -280                        | -91                      |
| 2016-2017 | 0            | -2               | -2                     | 199            | 1                  | 0                    | 6                   | 206                      | -287                        | -81                      |
| 2017-2018 | 0            | 0                | 0                      | 177            | 1                  | 0                    | 8                   | 186                      | -225                        | -39                      |
| 2018-2019 | 0            | -1               | -1                     | 192            | 1                  | 1                    | 5                   | 199                      | -259                        | -60                      |
| 2019-2020 | 0            | 0                | 0                      | 135            | 1                  | 1                    | 4                   | 141                      | -234                        | -93                      |
| Average   | 0            | -1               | -1                     | 177            | 1                  | 1                    | 6                   | 184                      | -257                        | -73                      |