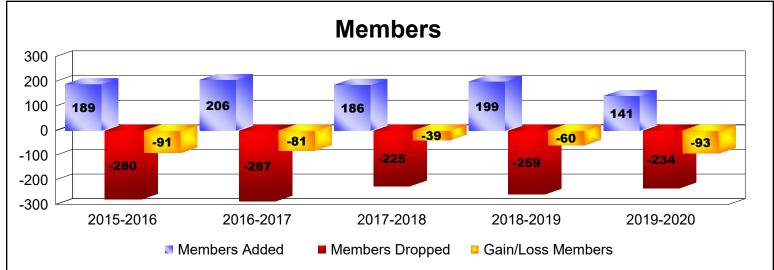

District 106 B As of June 2020 Cumulative

| Year      | New<br>Clubs | Dropped<br>Clubs | Gain/<br>Loss<br>Clubs | New<br>Members | Charter<br>Members | Reinstate<br>Members | Transfer<br>Members | Total<br>Member<br>Added | Total<br>Members<br>Dropped | Gain/<br>Loss<br>Members |
|-----------|--------------|------------------|------------------------|----------------|--------------------|----------------------|---------------------|--------------------------|-----------------------------|--------------------------|
| 2015-2016 | 0            | -3               | -3                     | 181            | 2                  | 1                    | 5                   | 189                      | -280                        | -91                      |
| 2016-2017 | 0            | -2               | -2                     | 199            | 1                  | 0                    | 6                   | 206                      | -287                        | -81                      |
| 2017-2018 | 0            | 0                | 0                      | 177            | 1                  | 0                    | 8                   | 186                      | -225                        | -39                      |
| 2018-2019 | 0            | -1               | -1                     | 192            | 1                  | 1                    | 5                   | 199                      | -259                        | -60                      |
| 2019-2020 | 0            | 0                | 0                      | 135            | 1                  | 1                    | 4                   | 141                      | -234                        | -93                      |
| Average   | 0            | -1               | -1                     | 177            | 1                  | 1                    | 6                   | 184                      | -257                        | -73                      |